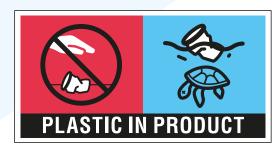

Beverage cups made partly from plastic (PE, PLA) shall bear the following printed marking:

Note: the black line bordering the marking is not part thereof. Its only purpose is to show the thin white line bordering the marking against the white page. The marking shall be placed horizontally on the external surface of the cup away from the rim to avoid contact with the consumer's mouth when drinking. The marking shall not be placed under the base of the cup.

## Size of the marking:

- For cups with a volume of less than 500 ml, the minimum size of the marking shall be 1,4 cm by 2,8 cm (3,92 cm2).
- For cups with a volume of 500 ml or more, the minimum size of the marking shall be 1,6 cm by 3,2 cm (5,12 cm2).

The information text 'PLASTIC IN PRODUCT' shall be in upper case and in Helvetica Bold font. The font size shall be a minimum of 5 pt for the cups of less than 500 ml and of 6 pt for the cups of 500 ml or more.

The colours having the following colour codes shall be used:

White C = 0 / M = 0 / Y = 0 / K = 0C = 0 / M = 0 / Y = 0 / K = 100Black: C = 0 / M = 90 / Y = 60 / K = 0Red: C = 60 / M = 0 / Y = 0 / K = 0Blue: